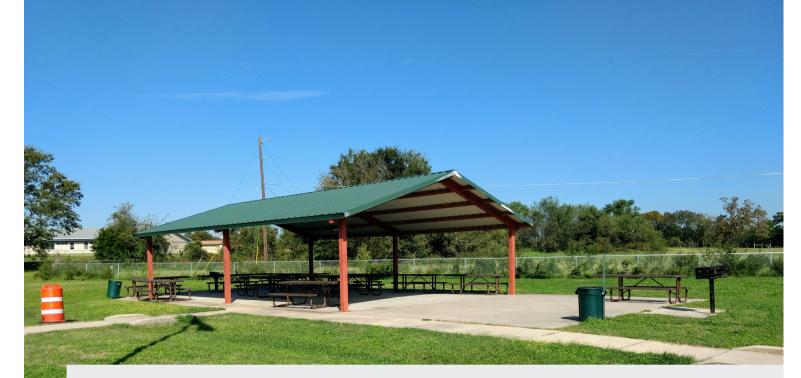

# Cedar Creek Park

5540 FM 535, Cedar Creek 78612

#### <u>Amenity List</u>

- . Baseball field and bleachers
- . Soccer and football fields
- Bathrooms (under construction)
- . BBQ facilities
- . Walking trails
- . Basketball court
- . Picnic tables
- . Shelter/pavilion
- . Butterfly garden
- . Children's play park
- . Volleyball
- . T-ball field
- . Historic Bridge Piers
- . Fitness equipment/ Trail

## **37 acres - District Park**